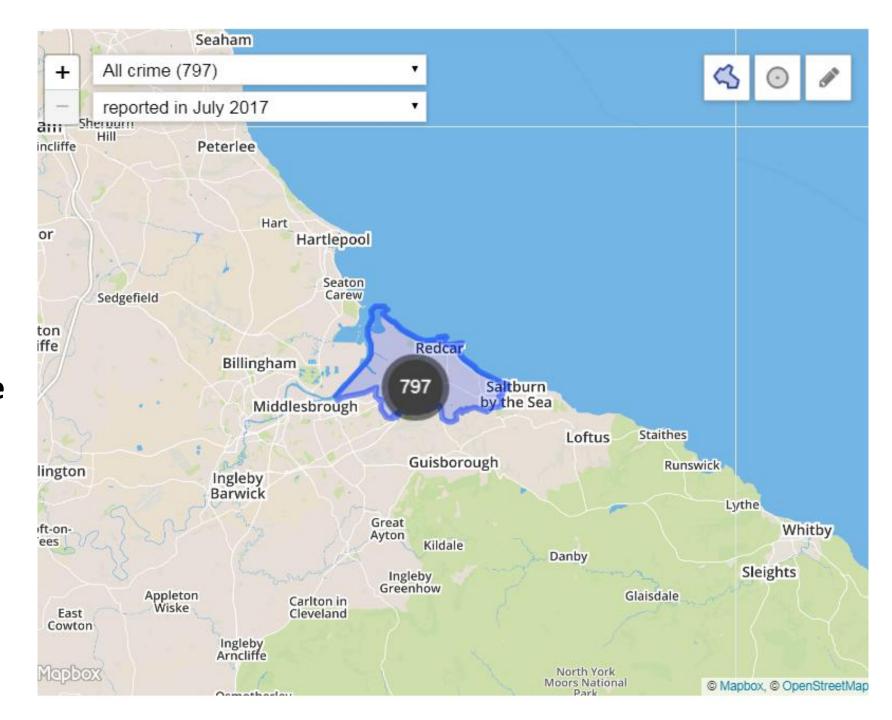

I live on Greenlands Road in Redcar, North Yorkshire.

Greenlands Road is just to the north east of Rye Hills Academy.

In July of this year, there were 797 recorded crimes in the whole of the Redcar area.