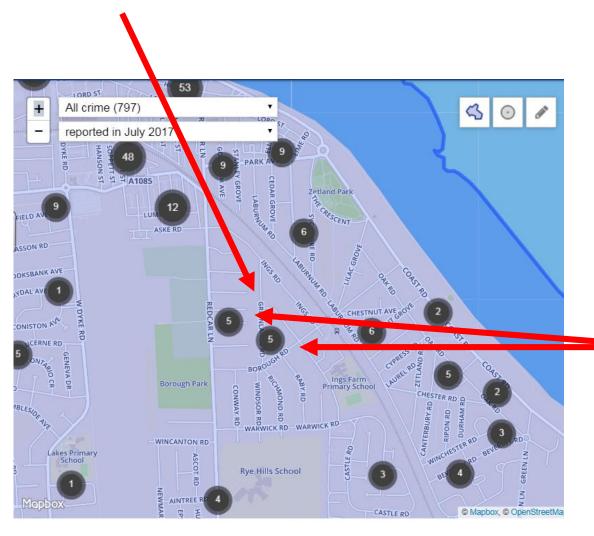

I live on Greenlands Road in Redcar, North Yorkshire.

Greenlands Road is just to the north east of Rye Hills Academy.

In July of this year, there were 797 recorded crimes in the whole of the Redcar area.

11 of these crimes were on or near my street.



## I live on Greenlands Road in Redcar East.



These 11 crimes were for a number of different activities.

Unfortunately, the most common from of crime was violent and sexual assault.

There were 11 recorded crimes in my area in July 2017.

| Type of Crime                    | Frequency           |
|----------------------------------|---------------------|
| Bicycle<br>theft                 | I (1)               |
| Violent<br>and sexual<br>offence | <del>IIII</del> (5) |
| Anti social<br>behaviour         | IIII (4)            |
| Other<br>theft                   | I (1)               |
| Total<br>recorded<br>crimes      | <br>      (11)      |

| Type of<br>Crime                 | Frequency           |
|----------------------------------|---------------------|
| Bicycle<br>theft                 | l (1)               |
| Violent<br>