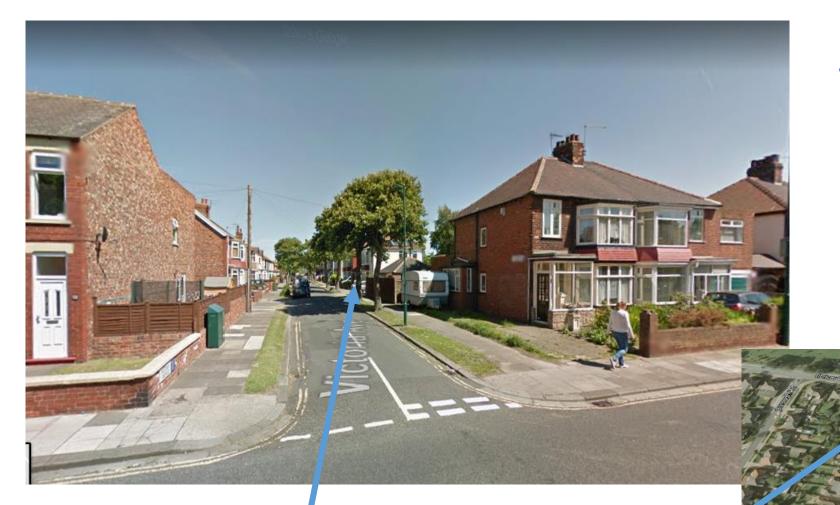

Extension Task – produce a line graph for the last 3 years and add a line of best fit. Is crime increasing in the area?

Victoria Avenue has high rates of anti social behaviour in July. Why? Annotate your local area photo with at least 4 annotations.

Do the trees block the view and allow people to be more clandestine or secretive? Are the park areas used by students on holiday in the late evenings?

What could we do to reduce anti-social behaviour in the area? Visit the website below and record at least 4 pieces of advice relevant to your local area.