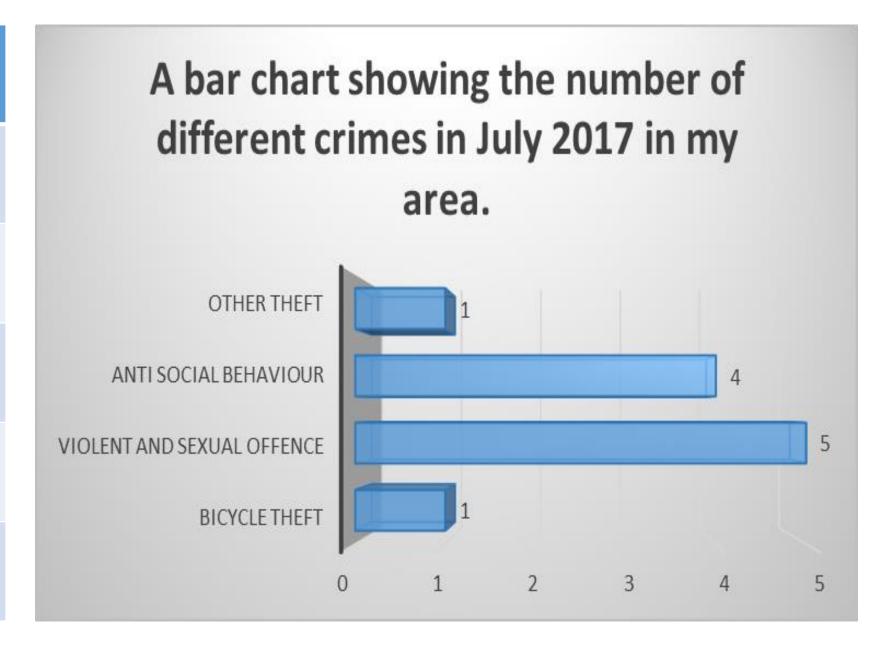

## I live on Greenlands Road in Redcar East.

These 11 crimes were for a number of different activities.

Unfortunately, the most common from of crime was violent and sexual assault.

There were 11 recorded crimes in my area in July 2017.

| Type of Crime                    | Frequency           |
|----------------------------------|---------------------|
| Bicycle<br>theft                 | I (1)               |
| Violent<br>and sexual<br>offence | <del>IIII</del> (5) |
| Anti social<br>behaviour         | IIII (4)            |
| Other<br>theft                   | I (1)               |
| Total<br>recorded<br>crimes      | <br>      (11)      |

| Type of<br>Crime                 | Frequency           |
|----------------------------------|---------------------|
| Bicycle<br>theft                 | l (1)               |
| Violent<br>and sexual<br>offence | <del>IIII</del> (5) |
| Anti social<br>behaviour         | IIII (4)            |
| Other<br>theft                   | l (1)               |
| Total<br>recorded<br>crimes      | <br>      (11)      |