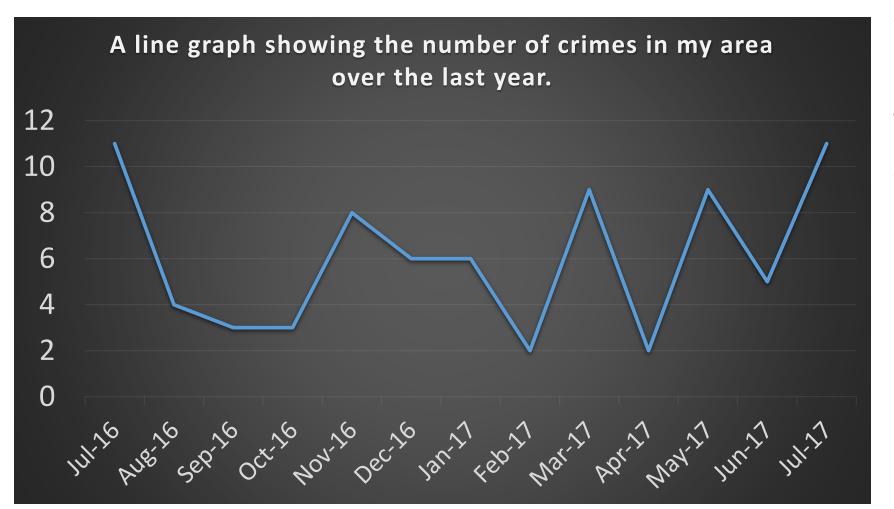

# I wonder if crime has increased in my area over the last year (years).

The number of crimes in my area has fluctuated over the last year.

The crime rate was highest in July 2016 and July 2017 at 11.

The crime rate was lowest in February and April 2017 at 2.

11 of these crimes were on or near my street.

I live on Greenlands Road in Redcar, North Yorkshire.

Greenlands Road is just to the north east of Rye Hills Academy.

In July of this year, there were 797 recorded crimes in the whole of the Redcar area.